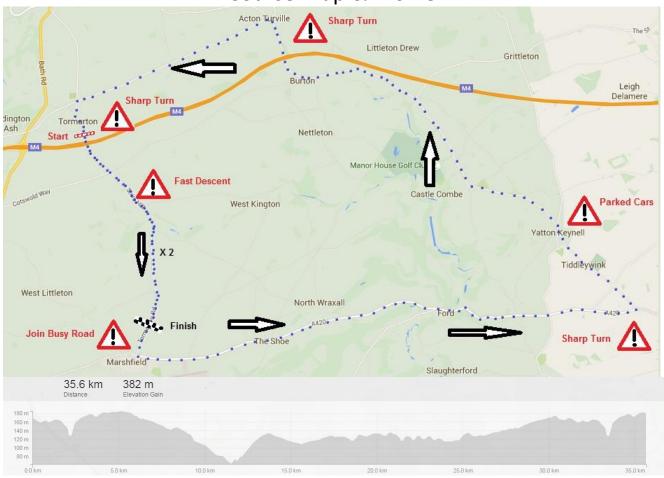

# Course Map & Profile

#### **Course Details**

**To the START.** Turn LEFT out of the HQ onto Marshfield Road. The start is located in the layby on your left approximately 200m from the HQ. Please be aware that you are on the race route and you should avoid obstructing the course for teams racing by keeping to the left.

**Head south on Marshfield Road to Shire Hill.** Beware: As you join road, teams who are racing may be passing the start on their way to the finish.

Descend into Broadmead Brook. Beware: Road is narrow on the fast descent and approaching vehicles may be in centre of road. You should endeavor to keep to the left hand side of the road but should be aware of the broken road surface on the left hand gutter at the bottom of the hill. (see image)

#### Continue on Tormarton Road to junction with the A420.

# Turn left onto A420 towards Chippenham. Beware: You are joining a main road and must give way to approaching traffic. Keep to the left hand side as you join the A420. (see image)

#### Continue on A420 to the junction with the B4039.

Turn sharp left onto B4039 towards Castle Combe. Beware: This is a tight corner, and you must give way to traffic coming from the right as you join the B4039. You should not cross the centre broken white line on the exit of the corner. Spotters and cameras will be located at this junction, and any teams that cross the broken white line will be penalized – up to and including disqualification. (see image)

Continue on B4039 through Yatton Keynell to Acton Turville. Beware: Parked cars in Yatton Keynell. (see image)

**Turn left in Acton Turville onto Tormarton Road**. Beware: The visibility for this corner is poor, and the road surface is broken. There is a post office just after the corner so there may be pedestrians. (see image)

#### **Turn left onto Church Road**

**Follow road round to the left through the village.** Beware: Corner is blind, so keep left on exit of corner. Be aware of parked cars in village after the corner. (see image)

#### Pass the Start.

**Descend into Broadmead Brook (for the second time).** Beware: Road is narrow on the fast descent and approaching vehicles may be in centre of road. You should endeavor to keep to the left hand side of the road but should be aware of the broken road surface on the left hand gutter at the bottom of the hill.

Continue on Marshfield Road to the Finish.

Finish is located at the entrance to C.E. Davies site, approximately 300m before the junction with the A420. **Please shout your number at the FINISH.** After crossing the finish line, please be aware