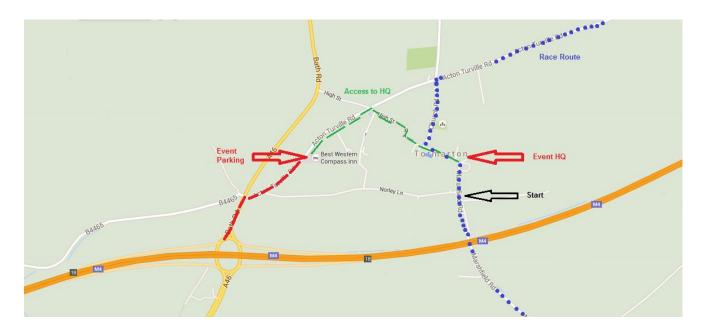

#### Tormarton Village Hall (GL9 1HU) - available from 0800.

From the M4, exit at junction 18 (Signposted for Stroud), north on A46 towards Stroud. Take first right turn towards Tormarton. Tormarton Village is in the centre of the village (see map) beyond the Best Western Compass Inn (see parking). Please note, this is not the same HQ as was used for the event in 2015.

# **Parking**

There is only limited parking at the Village Hall; the overflow carpark at the Best Western Compass Inn (see image) will be used as the main event parking for competitors. This is located on the right as you approach Tormarton village. Please park here and ride to the HQ (about 1km) rather than driving into and parking in the village as the main road through the village is on the race route. Please be aware that you are joining the race route before you reach the HQ, and teams on the race route have priority over you. Please keep left on the race route so as to not obstruct teams that are racing. **Under no circumstances should you park on the race route within Tormarton village.** Please do not park near the start as this may disturb the residents on this part of the route.

#### **Course Details**

**To the START.** Turn LEFT out of the HQ onto Marshfield Road. The start is located in the layby on your left approximately 200m from the HQ. Please be aware that you are on the race route and you should avoid obstructing the course for teams racing by keeping to the left.