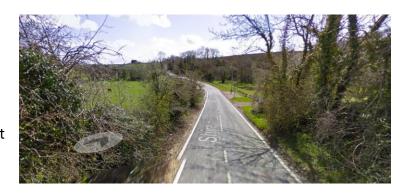

**Head south on Marshfield Road to Shire Hill.** Beware: As you join road, teams who are racing may be passing the start on their way to the finish.

Descend into Broadmead Brook. Beware: Road is narrow on the fast descent and approaching vehicles may be in centre of road. You should endeavor to keep to the left hand side of the road but should be aware of the broken road surface on the left hand gutter at the bottom of the hill. (see image)